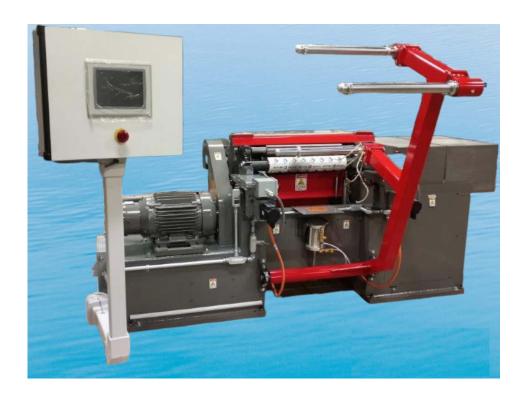

# 710 A SERIES

#### PRECISION GRINDING ON FLEXIBLE CONTINUOUS NON-METALLIC MATERIALS such as Rubber, Gasket Materials, Urethane, Vinyl, Composites, Wallboard Tape, and Felt

**AVAILABLE IN WIDTHS UP TO 52 INCHES** 

# 710 A SERIES

The heart of the machine is a dynamically balanced cylinder to which industrial coated abrasive is applied. The cylinder is drilled for water circulation to help diffuse friction heat, preventing distortion of the .0005" concentricity.