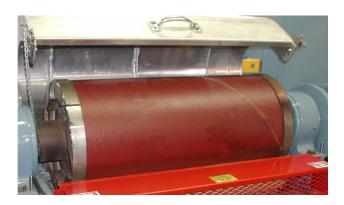

# 710 A SERIES

The heart of the machine is a dynamically balanced cylinder to which industrial coated abrasive is applied. The cylinder is drilled for water circulation to help diffuse friction heat, preventing distortion of the .0005" concentricity.