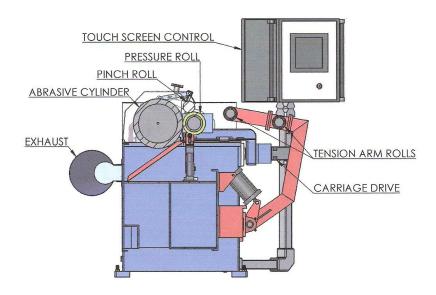

# 710 A SERIES

#### PRECISION GRINDING ON FLEXIBLE CONTINUOUS NON-METALLIC MATERIALS such as Rubber, Gasket Materials, Urethane, Vinyl, Composites, Wallboard Tape, and Felt

**AVAILABLE IN WIDTHS UP TO 52 INCHES** 

# 710 A SERIES

The heart of the machine is a dynamically balanced cylinder to which industrial coated abrasive is applied. The cylinder is drilled for water circulation to help diffuse friction heat, preventing distortion of the .0005" concentricity.