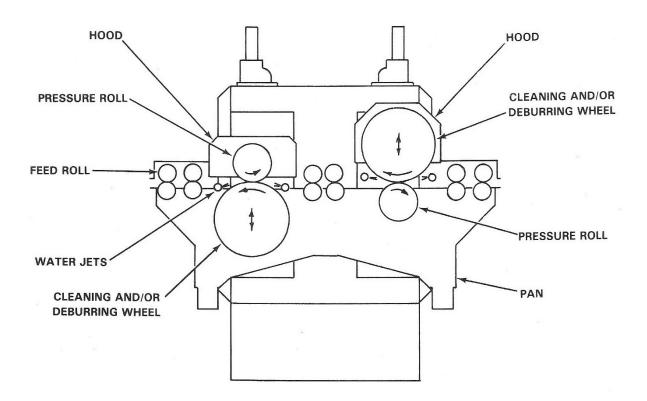

## FLAT SHEET CONDITIONING

Cleaning of caul plates used in high pressure laminate production. Also for deburring and surface finishing of flat parts and coil stock.

## \* AUTOMATIC THICKNESS COMPENSATION

- \* 12" OR 14" DIAMETER ABRASIVE WHEELS OR BRUSHES
- \* QUICK CHANGE 3 PIECE ARBORS
- \* SMOOTH SINE WAVE OSCILLATION
- \* WIRED TO MEET JIC ELECTRICAL STANDARDS FOR GENERAL PURPOSE MACHINE TOOLS
- \* TRIPLE LIP SEALS IN ALL BEARINGS
- \* WEIGHT 11,000 LBS.
- \* DIMENSIONS: 13' WIDE X 6' DEEP X 5' HIGH