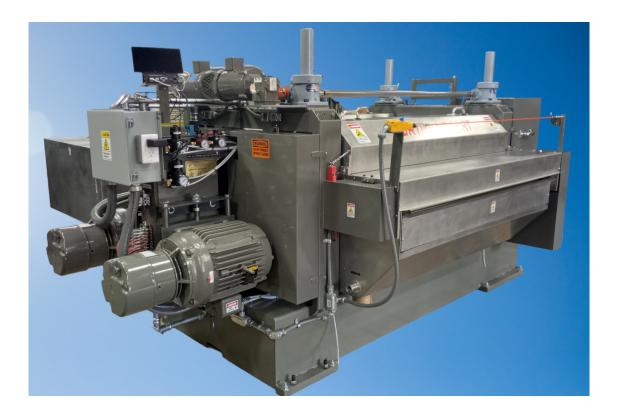

## FLAT SHEET CONDITIONING

Cleaning of caul plates used in high pressure laminate production. Also for deburring and surface finishing of flat parts and coil stock.

## \* AUTOMATIC THICKNESS COMPENSATION

- \* 12" OR 14" DIAMETER ABRASIVE WHEELS OR BRUSHES
- \* QUICK CHANGE 3 PIECE ARBORS
- \* SMOOTH SINE WAVE OSCILLATION
- \* WIRED TO MEET JIC ELECTRICAL STANDARDS FOR GENERAL PURPOSE MACHINE TOOLS
- \* TRIPLE LIP SEALS IN ALL BEARINGS
- \* WEIGHT 11,000 LBS.
- \* DIMENSIONS: 13' WIDE X 6' DEEP X 5' HIGH